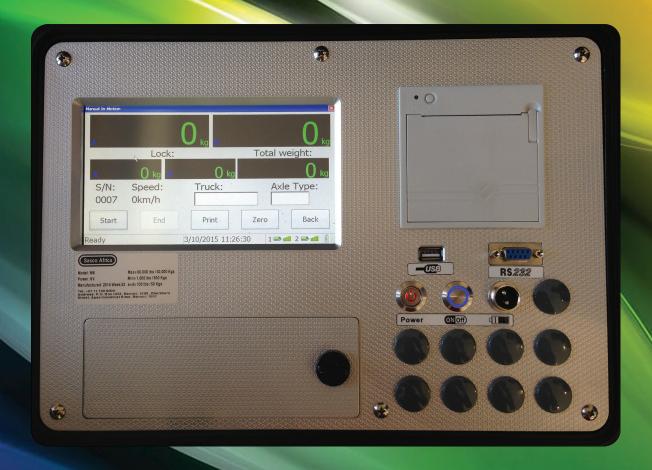

- In dynamic mode, joint-axis compensation and speed compensation functions are automatically done by the software.
- Multiple seal protection creating a water proof system. The pad features a robust aluminum steel deck construction tested by the manufacturers to withstand harsh environments.
- · Waterproof keyboard.
- High-definition LCD backlit dot matrix display.
- Built-in high speed but super quiet thermal printer.