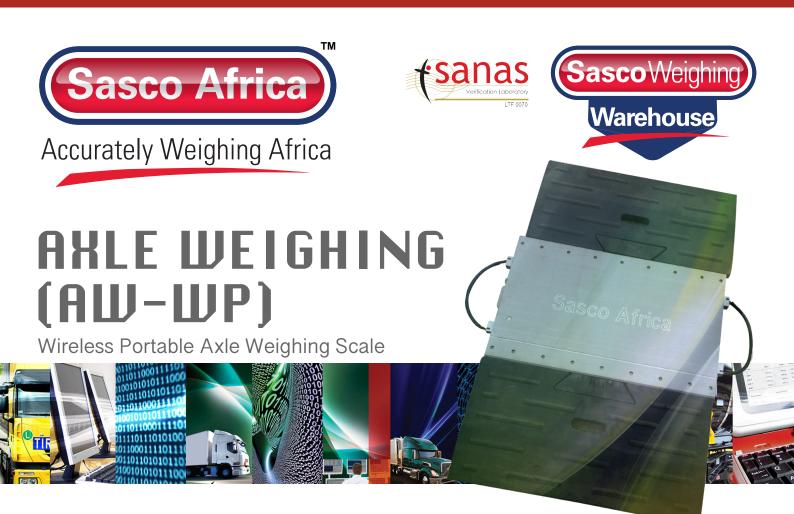

## **DESCRIPTION**

- The unique structural design accepts the over load capacity of up to 300%.
- The AW-WP is sleek and compact making it easy to transport.
- Example of use: Axle weighing and check weighing in heavy industrial environments.
- · Easy to use operating software.
- Battery Life Span: 12 25 hours depending on weighing/printing frequency.
- Rechargeable battery.
- Voltage: 6V & 12ah

- In dynamic mode, joint-axis compensation and speed compensation functions are automatically done by the software.
- Multiple seal protection creating a water proof system. The pad features a robust aluminum steel deck construction tested by the manufacturers to withstand harsh environments.
- · Waterproof keyboard.
- High-definition LCD backlit dot matrix display.
- Built-in high speed but super quiet thermal printer.

| MODEL                         | AW-WP                                                    |
|-------------------------------|----------------------------------------------------------|
| Max Capacity (Single Axle)    | 30T                                                      |
| Pad Dimension                 | 700 x 430 x 30 (mm)                                      |
| Ramp Dimension                | 700 x 350 (mm)                                           |
| Precision                     | Dynamic ±2%                                              |
| Load Cell Constructions       | Based on strain gauge technology                         |
| Includes                      | One set includes: 2 weighing pads                        |
| Division                      | 0,5kg, 1kg, 2kg, 5kg, 10kg, 20kg, 50kg                   |
| Inspecting Speed              | <10km/h on average                                       |
| Operational Temperature Range | - 45'C to + 70'C                                         |
| Battery Life Span             | 12 - 25 Hours depending on weighing / printing frequency |
| Voltage                       | 6 V & 12 ah (amp per hour)                               |