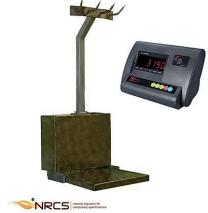

## **MICRO A12E FOLDOWN SCALE**

- S.A.B.S Approved
- Stainless steel platform is splash proof
- 4 hooks
- Indicator: rechargeable battery / mains
- Fold down platform: 460mm x 500mm x 50mm

## Capacities available:

- 300kg x 100g