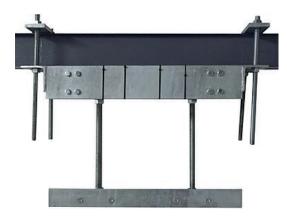

## MICRO A12E OVERHEAD TRACK SCALE

- S.A.B.S Approved
- Galvanized, mild steel robust design
- Used for inline carcass weighing
- Rail: 800mm
- Indicator: rechargeable battery / mains

#### Capacities available:

300kg x 100g / 600kg x 200g