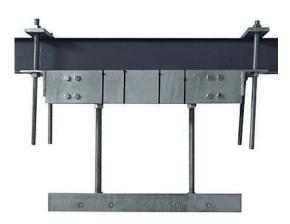

## MICRO A12E OVERHEAD TRACK SCALE

- S.A.B.S Approved
- Galvanized, mild steel robust design
- Used for inline carcass weighing
- Rail: 800mm
- Indicator: rechargeable battery / mains

#### Capacities available:

300kg x 100g / 600kg x 200g