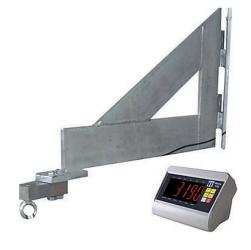

## **MICRO A12E FOLDOWN SCALE**

- S.A.B.S Approved
- Stainless steel platform is splash proof
- 4 hooks
- Indicator: rechargeable battery / mains
- Fold down platform: 460mm x 500mm x 50mm

## Capacities available:

- 300kg x 100g