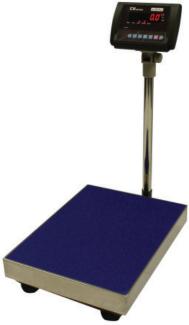

#### GENERAL

Sturdy and durable, the CNP platform scale is designed for heavy-duty industrial and food-service tasks. The CNP is solidly constructed with a welded steel base and stainless steel pan.

A large LED display features adjustable brightness, making it highly visible in different lighting conditions. Power is supplied by a mains power cord or rechargeable battery, so the scale can operate where electricity is not readily available. A hold function retains the reading on the display after the object is removed, allowing results to be recorded.

# The CNP platform scale is designed for heavy-duty industrial and food-service tasks.

| Model   | Capacity | Readability | Pan Size  |
|---------|----------|-------------|-----------|
| CNP 60  | 60kg     | 5g          | 400x500mm |
| CNP 150 | 150kg    | 10g         | 400x500mm |
| CNP 300 | 300kg    | 20g         | 400x500mm |