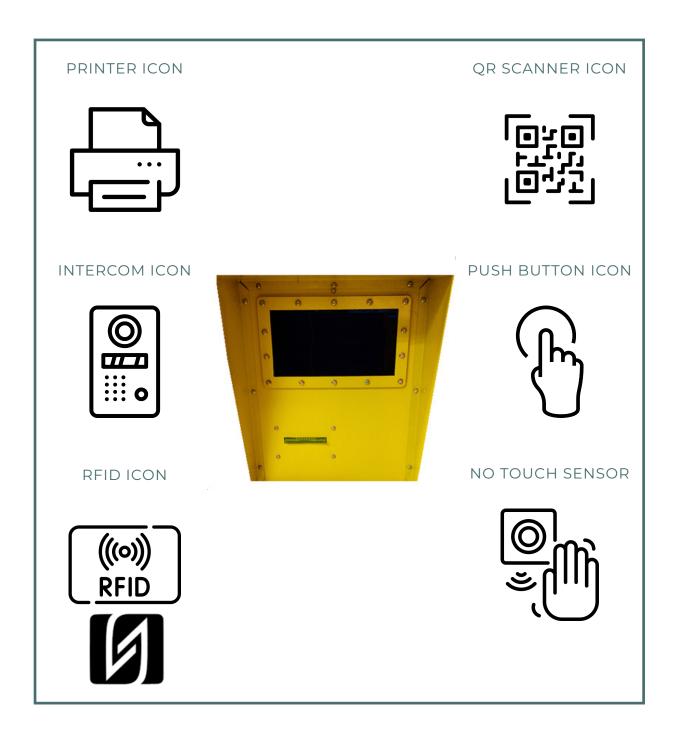

| STANDARD SPECIFICATIONS | DETAILS                                                |
|-------------------------|--------------------------------------------------------|
| Screen type             | LED or LCD                                             |
| Indicator               | All indicators in Sasco range                          |
| Scanner                 | 1D & 2D Barcode Scanning (including QR Codes)          |
| Printer                 | Ticket Slip Printer                                    |
| Intercom                | Driver Intercom Unit                                   |
| RFID Scanner            | RFID Card Scanner                                      |
| Push Buttons            | Driver Interaction Buttons                             |
| No touch Sensor         | Driver Interaction Buttons with No Touch Functionality |